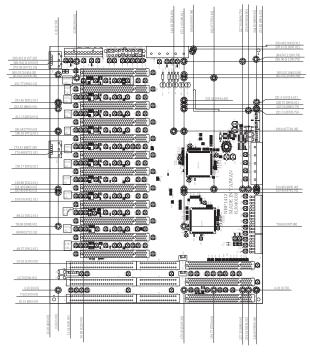

# **NBP 1412P**



## **Main Features**

- 12 x PCI/3 x PICMG Slots
- Size: 315mm x 260mm
- Supports ATX or AT Power Supply

# **Specifications**

## **System Architecture**

• For 14-slot Chassis

#### Dimension

• 315mm (L) x 260mm (W) (12.4" x 10.2")

#### Slots

- PICMG 1.0 (SBC Slot)
- 12 x PCI slots

#### **Power Input**

- 1 x 24-pin power connector
- 1 x NEXCOM peripheral power connector
- 1 x Terminal Block

#### **Environment**

- Operating temperatures: 0°C to 60°C
- Storage temperatures: -20°C to 80°C
- Relative humidity: 10% to 90% (Non-condensing)

#### Certifications

- · CE approval
- FCC Class A

# **Ordering Information**

NBP 1412P(LF) (P/N: 10N01412P00X0)
PICMG 1.0 14-slot backplane for 4U chassis w/ SBC slot, 12 PCI slots

### **Dimensions**