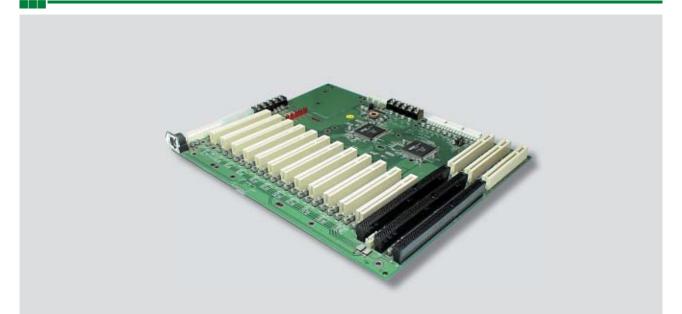

# **NBP 1412P**

## **Main Features**

- 12 x PCI/3 x PICMG Slots
- Size: 315mm x 260mm
- Supports ATX or AT Power Supply

#### Slots

- PICMG 1.0 (SBC Slot)
- 12 x PCI slots